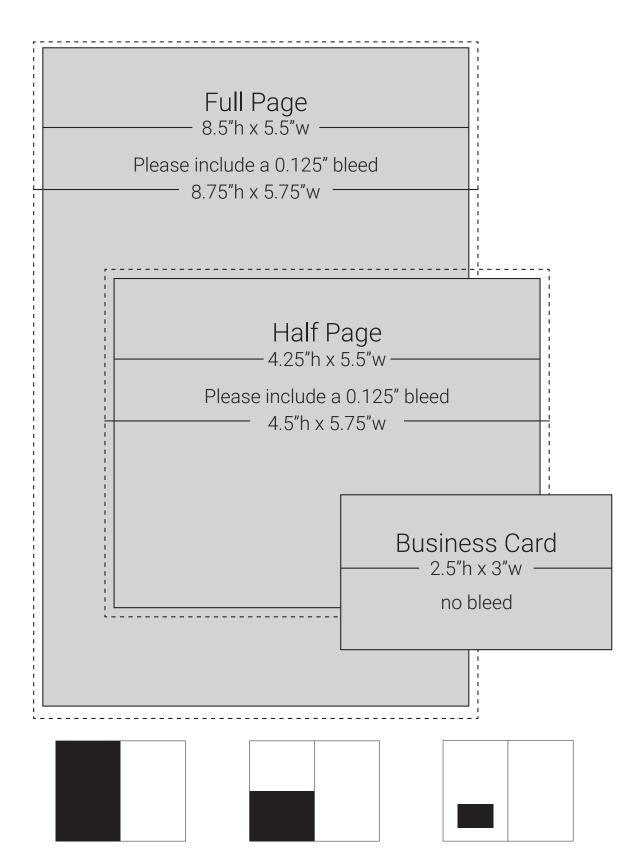

## Friday, March 10, 2017 Catalog Advertising Agreement Deadline for Payment and Ad: Monday, February 6, 2017

| Advertiser (as you wish your name to appear):                                                                                                                                                                                                                                                                                                                                                                                                                                                                                                                                                                                                                                                                       |                   |
|---------------------------------------------------------------------------------------------------------------------------------------------------------------------------------------------------------------------------------------------------------------------------------------------------------------------------------------------------------------------------------------------------------------------------------------------------------------------------------------------------------------------------------------------------------------------------------------------------------------------------------------------------------------------------------------------------------------------|-------------------|
| Business Owner                                                                                                                                                                                                                                                                                                                                                                                                                                                                                                                                                                                                                                                                                                      | _Contact Person:  |
| Street Address:                                                                                                                                                                                                                                                                                                                                                                                                                                                                                                                                                                                                                                                                                                     | City, State, Zip: |
| Telephone:l                                                                                                                                                                                                                                                                                                                                                                                                                                                                                                                                                                                                                                                                                                         | Fax:              |
| Email:                                                                                                                                                                                                                                                                                                                                                                                                                                                                                                                                                                                                                                                                                                              | Website:          |
| Catalog Advertising Sizes and Rates  Advertisers will be listed on the Emerson School website, <a href="www.emerson-school.org/auction">www.emerson-school.org/auction</a> . If you provide your website, then visitors can link to your business website from the Emerson website. Catalog advertising sizes and rates are for black and white space with the exception of the cover pages and bid paddle. *Be advised that bid paddle and cover ads are available in limited quantities. Please contact Julie Seagraves before reserving these spaces at (734) 665-5662 x312 or <a href="mailto:jseagraves@emerson-school.org">jseagraves@emerson-school.org</a> .  Ad Rate  Back Cover (color) 8½" x 5½" \$1250* |                   |
| ` '                                                                                                                                                                                                                                                                                                                                                                                                                                                                                                                                                                                                                                                                                                                 |                   |
| ☐ Front or Back Inside Cover (color) 8½" x 5½"                                                                                                                                                                                                                                                                                                                                                                                                                                                                                                                                                                                                                                                                      | \$875*            |
| ☐ Back of all attendee Bid Paddles (color) 8½" x 5½                                                                                                                                                                                                                                                                                                                                                                                                                                                                                                                                                                                                                                                                 |                   |
| ☐ Full Page 8½" x 5½"                                                                                                                                                                                                                                                                                                                                                                                                                                                                                                                                                                                                                                                                                               | \$325             |
| ☐ Half Page 4¼" x 5½"                                                                                                                                                                                                                                                                                                                                                                                                                                                                                                                                                                                                                                                                                               | \$175             |
| ☐ Business Card 2½" x 3"                                                                                                                                                                                                                                                                                                                                                                                                                                                                                                                                                                                                                                                                                            | \$75              |
| □ PLEASE USE MY AD FROM LAST YEAR'S AUCTION CATALOG  The location of ads in the catalog will be determined by the Catalog Committee. Ads should be emailed in PDF format to auction@emerson-school.org. In preparing your ad, please refer to the enclosed spec sheet.                                                                                                                                                                                                                                                                                                                                                                                                                                              |                   |
| □ Please charge my: Visa MasterCard Discover American Express \$                                                                                                                                                                                                                                                                                                                                                                                                                                                                                                                                                                                                                                                    |                   |
| Name as it appears on Card                                                                                                                                                                                                                                                                                                                                                                                                                                                                                                                                                                                                                                                                                          | Security Code     |
| Card #           Signature                                                                                                                                                                                                                                                                                                                                                                                                                                                                                                                                                                                                                                                                                          |                   |
| □ My check is enclosed, made payable to <i>Emerson School</i> .  **Please return your advertising form by February 6, 2017 with payment to:  Emerson School Auction, 5425 Scio Church Rd., Ann Arbor, MI 48103                                                                                                                                                                                                                                                                                                                                                                                                                                                                                                      |                   |

## Emerson Auction Ad Spec Sheet

Please send questions and final ad artwork to auction@emerson-school.org.